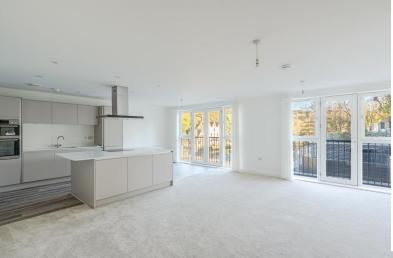

## The Property

DESCRIPTION This stunning penthouse apartment offers stylish, contemporary living in an elevated position with breathtaking views across the valley. Accessible via a lift, the property features a spacious open-plan living/dining area perfect for both relaxing and entertaining, complemented by a brand-new modern kitchen with sleek fittings and integrated appliances. Both bedrooms are generously sized and both have ensuites. Additional highlights include a separate utility room, a guest WC, and two private parking bays. With an abundance of natural light and a high-quality finish throughout, this penthouse blends luxury and practicality in an exceptional setting.