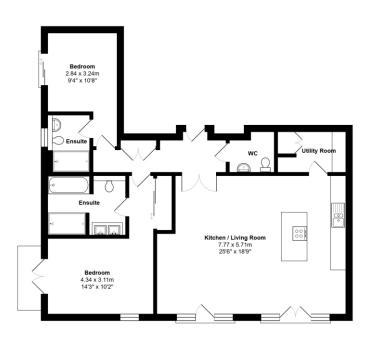

## The Property

DESCRIPTION This stunning penthouse apartment offers stylish, contemporary living in an elevated position with breathtaking views across the valley. Accessible via a lift, the property features a spacious open-plan living/dining area perfect for both relaxing and entertaining, complemented by a brand-new modern kitchen with sleek fittings and integrated appliances. Both bedrooms are generously sized and both have ensuites. Additional highlights include a separate utility room, a guest WC, and two private parking bays. With an abundance of natural light and a high-quality finish throughout, this penthouse blends luxury and practicality in an exceptional setting.

## **Local Authority**

Stroud District Council

Council Tax Band C, £2212 pa

Total Area: 102.4 m<sup>2</sup> ... 1102 ft<sup>2</sup>

All measurements are approximate and for display purposes only